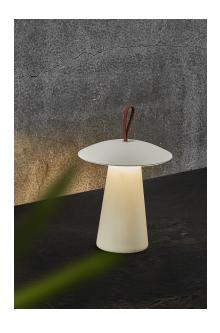

## nordlux®

Height (cm): 29.2 Shade diameter (cm): 19.7

## Ara To Go

Item number: 2118245001 White EAN: 5704924004995

Packaging unit 3
Material: Aluminium/Plastic
IP54, Class 3 (12V), 230V
Cord: 100 cm, White
Can the cable be replaced? No
LED MODUL, Light source incl. 2w led

Area: Outdoor

## Lightsource info (pr. lightsource)

Lumen: 105 Lumen/Watt: 120 Lifetime: 30000 On/Off: 10000

Colour temperature: 3000K

RA: 80 Candela: 730 Beam angle: 125° Dimmable: No

This small, portable floor or table lamp, Ara, is perfect for illuminating warm summer nights on your balcony or terrace. The lamp has a cute, cone shaped design with soft leather details. Easy to bring with you and place wherever you need it. Create the perfect lighting with the built-in 3-step MoodmakerTM dimmer function and up to 80 hours of battery life.