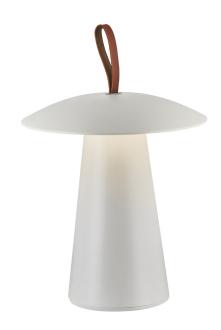

## nordlux®

Height (cm): 29.2 Shade diameter (cm): 19.7

## Ara To Go

Item number: 2118245001 White EAN: 5704924004995

Packaging unit 3
Material: Aluminium/Plastic
IP54, Class 3 (12V), 230V
Cord: 100 cm, White
Can the cable be replaced? No
LED MODUL, Light source incl. 2w led

Area: Outdoor

## Lightsource info (pr. lightsource)

Lumen: 105 Lumen/Watt: 120 Lifetime: 30000 On/Off: 10000

Colour temperature: 3000K

RA: 80 Candela: 730 Beam angle: 125° Dimmable: No

This small, portable floor or table lamp, Ara, is perfect for illuminating warm summer nights on your balcony or terrace. The lamp has a cute, cone shaped design with soft leather details. Easy to bring with you and place wherever you need it. Create the perfect lighting with the built-in 3-step MoodmakerTM dimmer function and up to 80 hours of battery life.